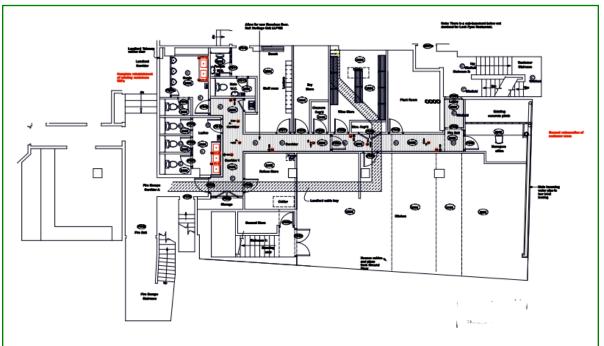

# **FLOOR PLANS**

# Basement

Not to scale - provided for indicative purposes only.

#### **ACCOMMODATION**

Circa 170 covers, bar servery, private dining, stairs providing customer access to basement toilets. Kitchen and storage in basement.

# FLOOR AREAS (not measured)

 Ground Floor:
 2,800 sq ft

 Basement:
 2,200 sq ft

 Total
 5,000 sq ft

NB: The floor areas set out are approximate and is for guidance purposes only and no reliance should be placed on this when making any offer to purchase either expressly or impliedly and for the avoidance of doubt AG&G Chartered Surveyors will be not liable for any losses howsoever arising in law as a result of the bidder placing any reliance on such measurement. The successful bidder should state if they wish to undertake a measured survey prior to exchange of contracts to enable it to satisfy itself of the precise measurements.