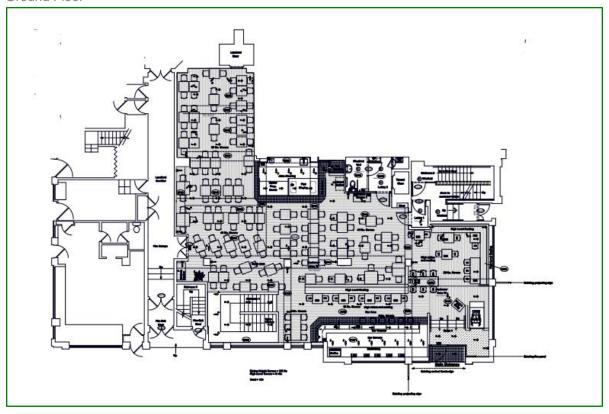

# **FLOOR PLANS**

# Ground Floor

#### **ACCOMMODATION**

Circa 170 covers, bar servery, private dining, stairs providing customer access to basement toilets. Kitchen and storage in basement.

# FLOOR AREAS (not measured)

 Ground Floor:
 2,800 sq ft

 Basement:
 2,200 sq ft

 Total
 5,000 sq ft

NB: The floor areas set out are approximate and is for guidance purposes only and no reliance should be placed on this when making any offer to purchase either expressly or impliedly and for the avoidance of doubt AG&G Chartered Surveyors will be not liable for any losses howsoever arising in law as a result of the bidder placing any reliance on such measurement. The successful bidder should state if they wish to undertake a measured survey prior to exchange of contracts to enable it to satisfy itself of the precise measurements.