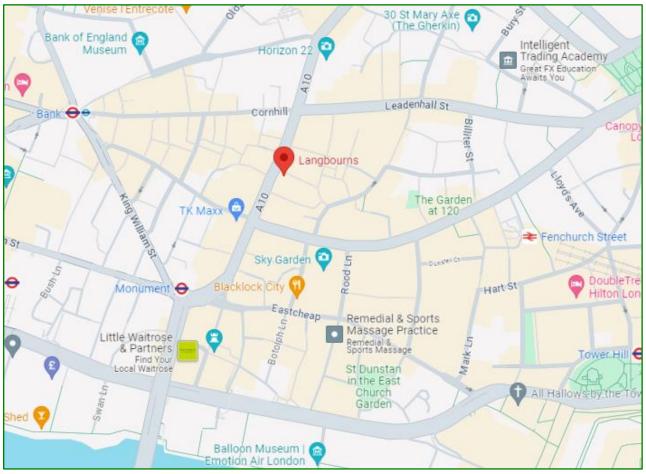

# LOCATION MAP - Link to Location Map - Langbourns, EC3

Source: Google Maps. Not to scale - provided for indicative purposes only.

#### LOCATION

Situated to the rear of Leadenhall Market in between Gracechurch Street, Fenchurch Street and Lime Street. The property is approximately 200m from Monument Underground Station and approximately 350m equidistant from Bank and Fenchurch Street Stations.