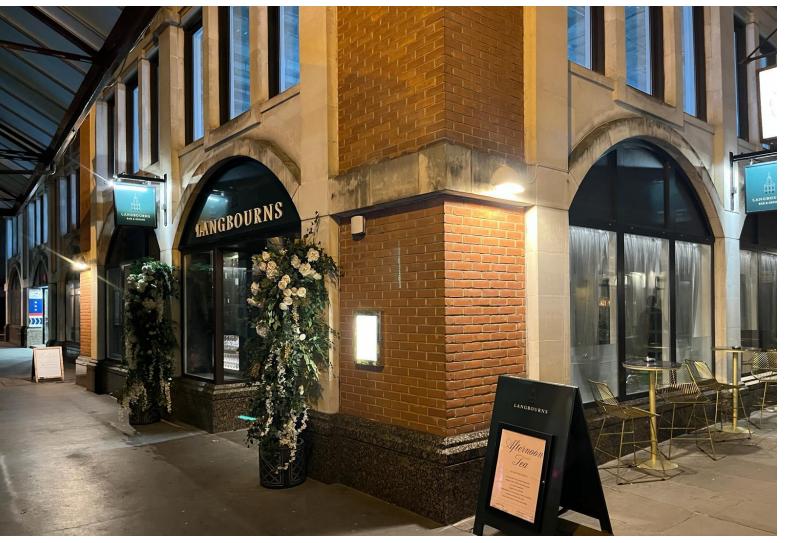

# 5,000 SQ FT BAR RESTAURANT FOR SALE, LEADENHALL MARKET

# LANGBOURNS, 77 GRACECHURCH STREET, LONDON EC3V 0AG

- 5,000 sq ft bar restaurant Leadenhall Market
- 170 covers on ground floor
- Recently refurbished to high standard
- Pub licence to midnight Business closed
- Long lease Rent £182,500 per annum

#### **DESCRIPTION**

Corner property forms part of the ground and basement of a multi storey commercial building.