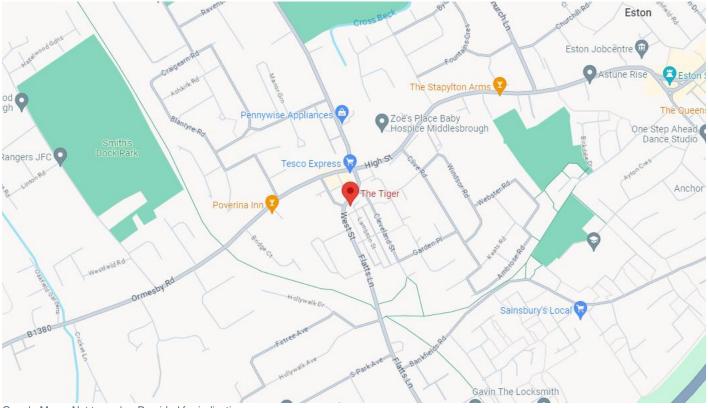

#### Location

The property is situated within the town of Normanby, approximately 3.5 miles (5.5 kilometres) south east of Middlesbrough. The immediate area comprises predominantly residential accommodation interspersed with retail uses including Boots Pharmacy and Tesco Express.

## **Location Plan**

Google Maps. Not to scale - Provided for indicative purposes.