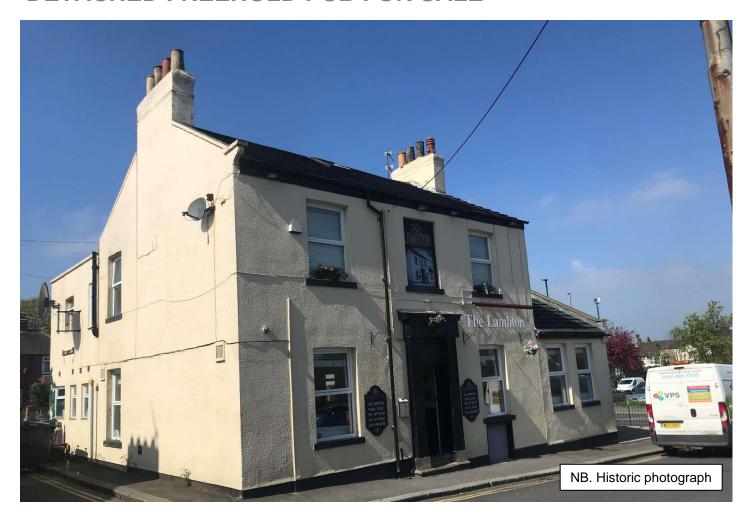

## THE LAMBTON (EX TIGER), 40 LAMBTON STREET, NORMANBY, MIDDLESBROUGH, TS6 0LN

- Detached freehold property
- Freehold with vacant possession
- Suburban location
- Site area of approximately 156 sq m (1,679 sq ft)

#### **Description**

A detached two storey property with rendered elevations beneath a pitched tile covered roof. It is understood that the pub trades over the ground floor with living accommodation above. There is an external trade area to the side, not included within the freehold demise.