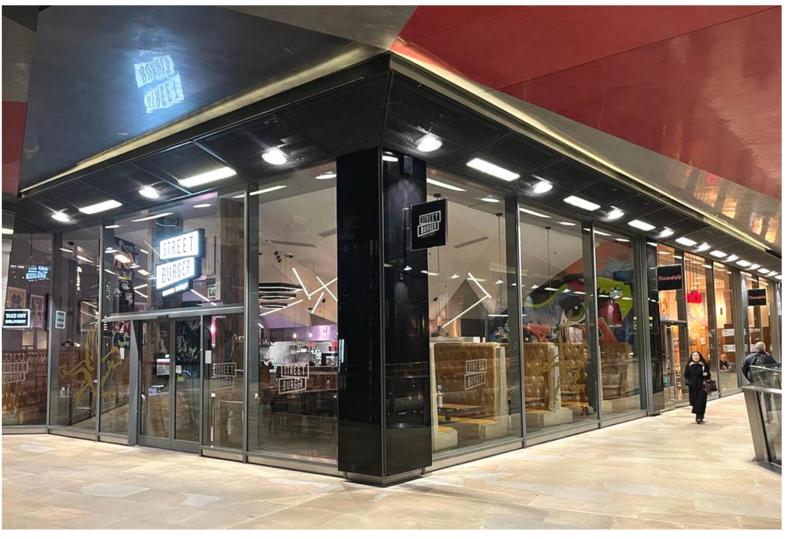

### STREET BURGER, 17 UPPER CHEAPSIDE PASSAGE, ONE NEW CHANGE, LONDON EC2V 6AG

- 70 cover burger restaurant in City's largest shopping centre
- Ivy Asia, F1 Arcade, Bread Street Kitchen, Nando's & Zizzi on same level
- Fully fitted to high standard open & trading
- New lease or assignment of existing lease
- NIL PREMIUM for the fixtures and fittings, furniture & equipment (subject to covenant)

#### LOCATION

One New Change is opposite St Paul's Cathedral and is the only shopping centre in the City of London. The restaurant is located on the first floor alongside; Ivy Asia, F1 Arcade, Bread St Kitchen (Gordon Ramsay), Nando's and Zizzi. Madison bar restaurant is at rooftop level.

#### DESCRIPTION

First floor restaurant in One New Change, a major office and retail development in the City of London comprising some 560,000 sq ft and including circa 60 shops and restaurants.

#### ACCOMMODATION

70 cover restaurant on first floor of commercial centre in covered mall. Fully fitted as a high-quality burger restaurant together with all services and extraction. Restaurant is open and trading.