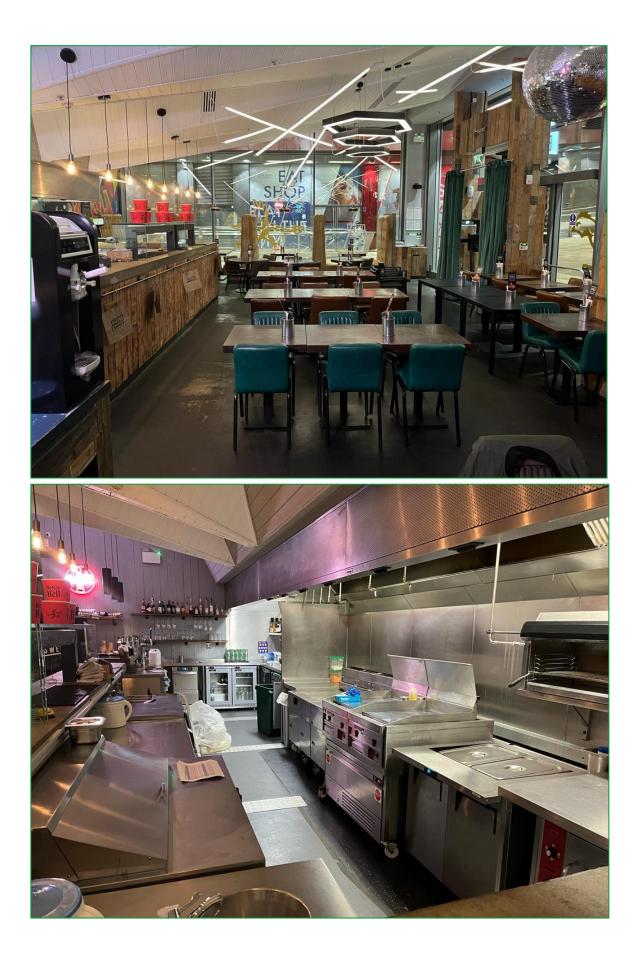

has a rateable value of £119,000 wef April 2023.

#### **Premises Licence**

From informal enquiry of the City of London, it has been ascertained that the premises licence allows for the sale of alcohol between the hours of 11:00 and 00:00 Monday to Sunday.

#### VIEWINGS

Staff are unaware of the property being marketed for sale. A discreet customer viewing is recommended and a formal inspection can be organised if terms of sale are agreed in principle.

For further information, please contact Richard Negus on Tel: 07850 642808 or email: richard.negus@agg.uk.com

#### EPC

Available on request.



#### LOCATION MAP - Link to Location Map - Street Burger, EC2

Source: Google Maps. Not to scale - Provided for indicative purposes only.

### **INTERNAL PHOTOS**



agg.uk.com | 020 7836 7826



### Lease Plan