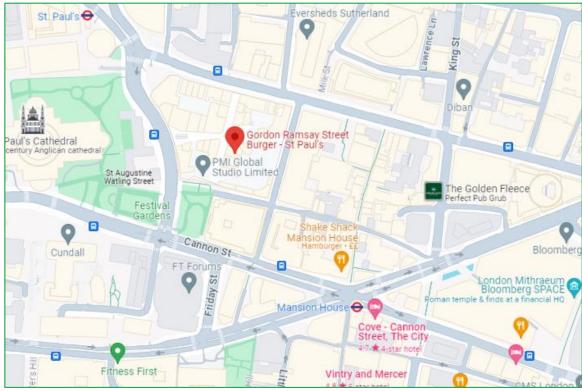

#### LOCATION MAP - Link to Location Map - Street Burger, EC2

Source: Google Maps. Not to scale - Provided for indicative purposes only.