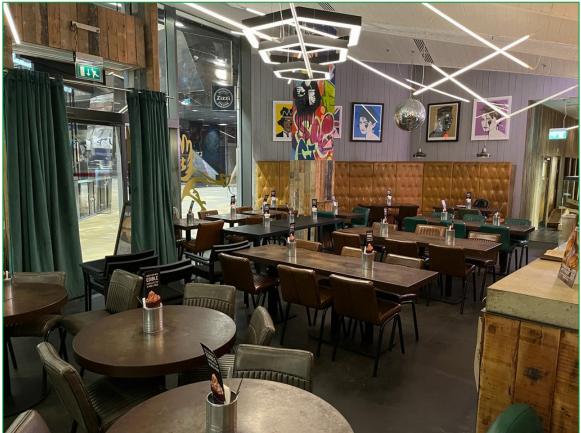

a restaurant and premises and has a rateable value of £119,000 wef April 2023.

#### **Premises Licence**

From informal enquiry of the City of London, it has been ascertained that the premises licence allows for the sale of alcohol between the hours of 11:00 and 00:00 Monday to Sunday.

#### VIEWINGS

Staff are unaware of the property being marketed for sale. A discreet customer viewing is recommended and a formal inspection can be organised if terms of sale are agreed in principle.

For further information, please contact Richard Negus on Tel: 07850 642808 or email: richard.negus@agg.uk.com

#### EPC

Available on request.



#### LOCATION MAP - Link to Location Map - Street Burger, EC2

Source: Google Maps. Not to scale - Provided for indicative purposes only.

### **INTERNAL PHOTOS**



agg.uk.com | 020 7836 7826



### Lease Plan